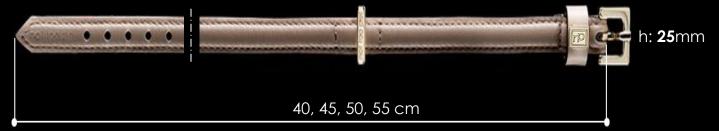

Size - Taglia: 25, 30, 35 with 12mm h rod/asta

Size - Taglia: 25, 30, 35 with 15mm h rod/asta

Size - Taglia: 40,45 with 20mm h rod/asta

Size - Taglia: 40, 45, 50, 55 with 25mm h rod/asta

Size - Taglia: 50, 55, 60, 65 - Large Sizes Collection