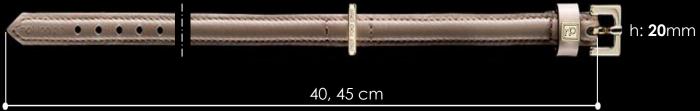

Size - Taglia: 25, 30, 35 with 12mm h rod/asta

Size - Taglia: 25, 30, 35 with 15mm h rod/asta

Size - Taglia: 40,45 with 20mm h rod/asta

Size - Taglia: 40, 45, 50, 55 with 25mm h rod/asta

Size - Taglia: 50, 55, 60, 65 - Large Sizes Collection