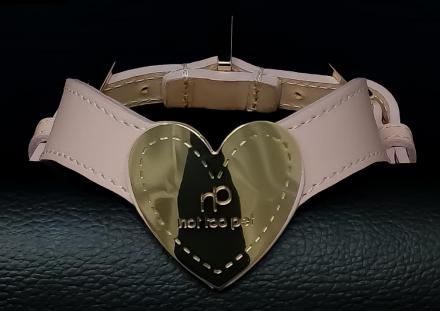

## Harness Sizes: HEARTNESS – STARNESS - CURVENESS

made in italy

## Chest circumference adjustments - Regolazioni circonferenza petto:

(tolerance ± 1cm)

\_Size **XXS**: chest/petto: 4 holes for side/4 fori per lato - 23,0 - 26,0 - 29,0 - 32,0 cm

\_Size **XS**: chest/petto: 4 holes for side/4 fori per lato - 24,0 - 27,0 - 30,0 - 33,0 cm

\_Size **S**: chest/petto: 4 holes for side/4 fori per lato - 25,5 – 28,5 - 31,5 - 34,5 cm

\_Size **M**: chest/petto: 4 holes for side/4 fori per lato - 27,5 – 30,5 - 33,5 - 36,5 cm

\_Size L: chest/petto: 4 holes for side/4 fori per lato - 30,0 - 33,0 - 36,0 - 39,0 cm

\_Size **XL**: chest/petto: 4 holes for side/4 fori per lato - 35,0 - 38,0 - 41,0 - 44,0 cm

\_Size **XXL**: chest/petto: 4 holes for side/4 fori per lato - 37,0 - 40,0 - 43,0 - 46,0 cm