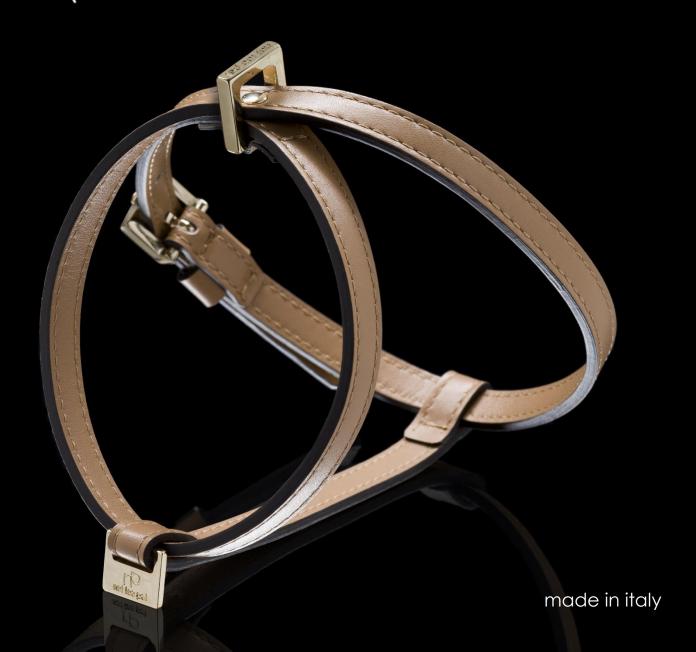

## Harness Sizes: HEARTNESS – STARNESS - CURVENESS

made in italy

# Galvaniche disponibili: Galvanic finisghing

\_ Oro chiaro - light gold

\_ Oro rosa - rose gold

\_ Canna di fucile Gunmetal grey

not too pet is an exclusive collection constitued by handcrafted creations, hand made in italy with the care of experts handcrafts using materials carefully selected.