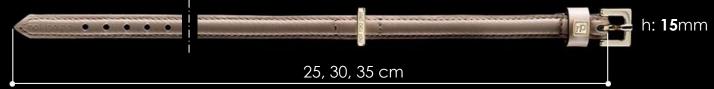

Size - Taglia: 25, 30, 35 with 12mm h rod/asta

Size - Taglia: 25, 30, 35 with 15mm h rod/asta

Size - Taglia: 40,45 with 20mm h rod/asta

Size - Taglia: 40, 45, 50, 55 with 25mm h rod/asta

Size - Taglia: 50, 55, 60, 65 - Large Sizes Collection