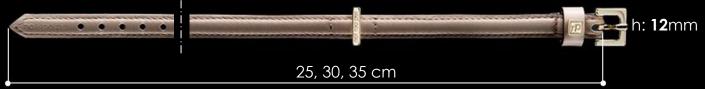

Size - Taglia: 25, 30, 35 with 12mm h rod/asta

Size - Taglia: 25, 30, 35 with 15mm h rod/asta

Size - Taglia: 40,45 with 20mm h rod/asta

Size - Taglia: 40, 45, 50, 55 with 25mm h rod/asta

Size - Taglia: 50, 55, 60, 65 - Large Sizes Collection