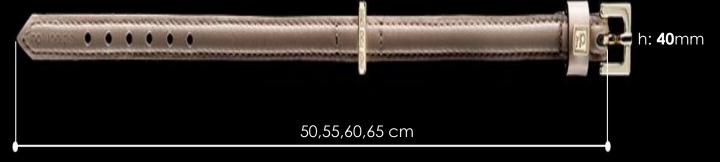

Size - Taglia: 25, 30, 35 with 12mm h rod/asta

Size - Taglia: 25, 30, 35 with 15mm h rod/asta

Size - Taglia: 40,45 with 20mm h rod/asta

Size - Taglia: 40, 45, 50, 55 with 25mm h rod/asta

Size - Taglia: 50, 55, 60, 65 - Large Sizes Collection